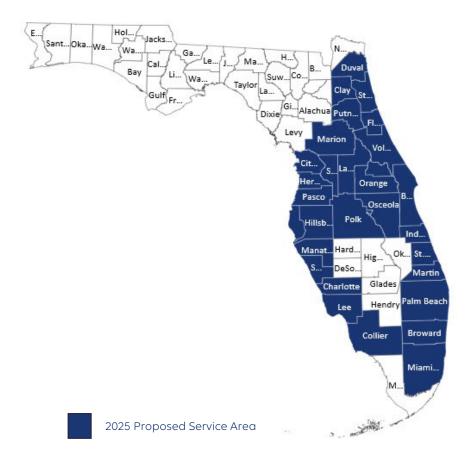

| PLAN                                            | Anthem   Carelon Kidney Care (HMO-POS C-SNP)  H0544-015                                | Anthem   Carelon Kidney Care (HMO-POS C-SNP)                                           |
|-------------------------------------------------|----------------------------------------------------------------------------------------|----------------------------------------------------------------------------------------|
| PREMIUM                                         | \$0                                                                                    | \$0                                                                                    |
| PART B REBATE                                   | N/A                                                                                    | \$7                                                                                    |
| MAX OUT-OF-POCKET                               | \$800                                                                                  | \$1,900                                                                                |
| PCP                                             | \$0 copay                                                                              | \$0 copay                                                                              |
| SPECIALIST                                      | \$0 copay                                                                              | \$0 copay                                                                              |
| INPATIENT HOSPITAL                              | \$110 copay (days 1 – 5)                                                               | \$160 copay (days 1 – 5)                                                               |
| SKILLED NURSING<br>FACILITY                     | \$25 copay (days 32 – 100)                                                             | \$100 copay (days 21 – 100)                                                            |
| RX DEDUCTIBLE                                   | \$0                                                                                    | \$0                                                                                    |
| RX PREFERRED<br>COST SHARE<br>T1/T2/T3/T4/T5/T6 | \$0 / \$0 / 20% / 25% / 33% / \$0<br>\$0 copay – T1 and T2 mail order 30-90 day supply | \$0 / \$5 / 20% / 25% / 33% / \$0<br>\$0 copay – T1 and T2 mail order 30-90 day supply |
| RX MOOP                                         | \$2,000                                                                                | \$2,000                                                                                |
| RX FORMULARY                                    | Care                                                                                   | Care                                                                                   |
| MARKET SERVICE AREA                             | Los Angeles, Orange                                                                    | San Bernardino                                                                         |