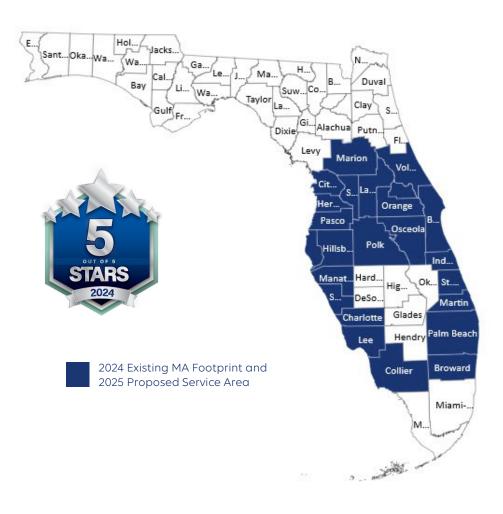

| PLAN                                            | Anthem   Carelon Kidney Care (HMO-POS C-SNP)  H0544-015                                | Anthem   Carelon Kidney Care (HMO-POS C-SNP)                                           |
|-------------------------------------------------|----------------------------------------------------------------------------------------|----------------------------------------------------------------------------------------|
| PREMIUM                                         | \$0                                                                                    | \$0                                                                                    |
| PART B REBATE                                   | N/A                                                                                    | \$7                                                                                    |
| MAX OUT-OF-POCKET                               | \$800                                                                                  | \$1,900                                                                                |
| PCP                                             | \$0 copay                                                                              | \$0 copay                                                                              |
| SPECIALIST                                      | \$0 copay                                                                              | \$0 copay                                                                              |
| INPATIENT HOSPITAL                              | \$110 copay (days 1 – 5)                                                               | \$160 copay (days 1 – 5)                                                               |
| SKILLED NURSING<br>FACILITY                     | \$25 copay (days 32 – 100)                                                             | \$100 copay (days 21 – 100)                                                            |
| RX DEDUCTIBLE                                   | \$0                                                                                    | \$0                                                                                    |
| RX PREFERRED<br>COST SHARE<br>T1/T2/T3/T4/T5/T6 | \$0 / \$0 / 20% / 25% / 33% / \$0<br>\$0 copay – T1 and T2 mail order 30-90 day supply | \$0 / \$5 / 20% / 25% / 33% / \$0<br>\$0 copay – T1 and T2 mail order 30-90 day supply |
| RX MOOP                                         | \$2,000                                                                                | \$2,000                                                                                |
| RX FORMULARY                                    | Care                                                                                   | Care                                                                                   |
| MARKET SERVICE AREA                             | Los Angeles, Orange                                                                    | San Bernardino                                                                         |