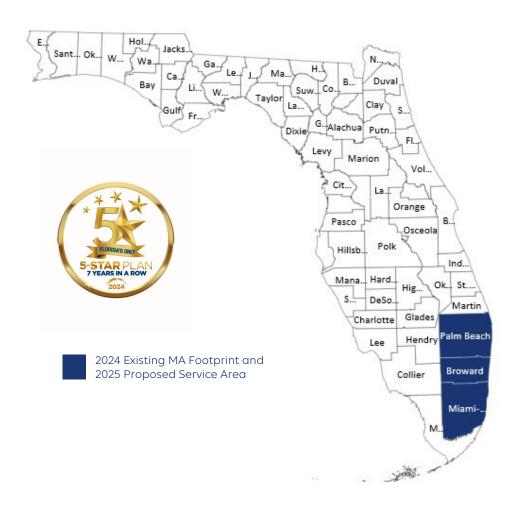

#### Arizona - Medicare Advantage 2025

#### Service Area

Coconino, Maricopa, Pima, Pinal, Santa Cruz

2025 Proposed Service Area

| PLAN                                         | Wellpoint Medicare Advantage (HMO-POS) H1423-009                                 |
|----------------------------------------------|----------------------------------------------------------------------------------|
| PREMIUM                                      | \$0                                                                              |
| MAX OUT-OF-POCKET                            | \$3,000                                                                          |
| PCP                                          | \$0 copay                                                                        |
| SPECIALIST                                   | \$20 copay                                                                       |
| INPATIENT HOSPITAL                           | \$175 copay (days 1 – 7)                                                         |
| SKILLED NURSING FACILITY                     | \$196                                                                            |
| RX DEDUCTIBLE                                | \$0                                                                              |
| RX PREFERRED<br>COST SHARE<br>T1/T2/T3/T4/T5 | \$0 / \$3 / 20% / 35% / 33%<br>\$0 copay – T1 and T2 mail order 30-90 day supply |
| RX MOOP                                      | \$2,000                                                                          |
| RX FORMULARY                                 | Advantage                                                                        |
| MARKET SERVICE AREA                          | Coconino, Maricopa, Pinal, Santa Cruz                                            |