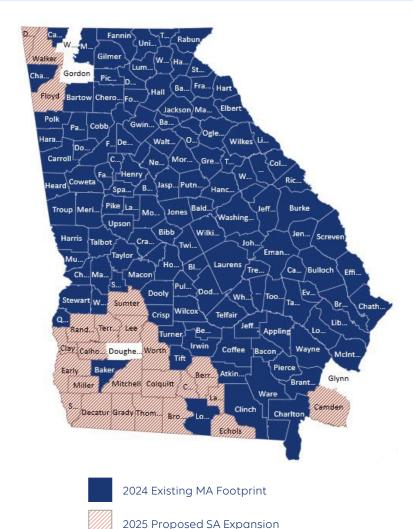

#### Arizona - Medicare Advantage 2025

#### Service Area

Coconino, Maricopa, Pima, Pinal, Santa Cruz

2025 Proposed Service Area

| PLAN                                         | Wellpoint Medicare Advantage (HMO-POS) H1423-009                                 |
|----------------------------------------------|----------------------------------------------------------------------------------|
| PREMIUM                                      | \$0                                                                              |
| MAX OUT-OF-POCKET                            | \$3,000                                                                          |
| PCP                                          | \$0 copay                                                                        |
| SPECIALIST                                   | \$20 copay                                                                       |
| INPATIENT HOSPITAL                           | \$175 copay (days 1 – 7)                                                         |
| SKILLED NURSING FACILITY                     | \$196                                                                            |
| RX DEDUCTIBLE                                | \$0                                                                              |
| RX PREFERRED<br>COST SHARE<br>T1/T2/T3/T4/T5 | \$0 / \$3 / 20% / 35% / 33%<br>\$0 copay – T1 and T2 mail order 30-90 day supply |
| RX MOOP                                      | \$2,000                                                                          |
| RX FORMULARY                                 | Advantage                                                                        |
| MARKET SERVICE AREA                          | Coconino, Maricopa, Pinal, Santa Cruz                                            |