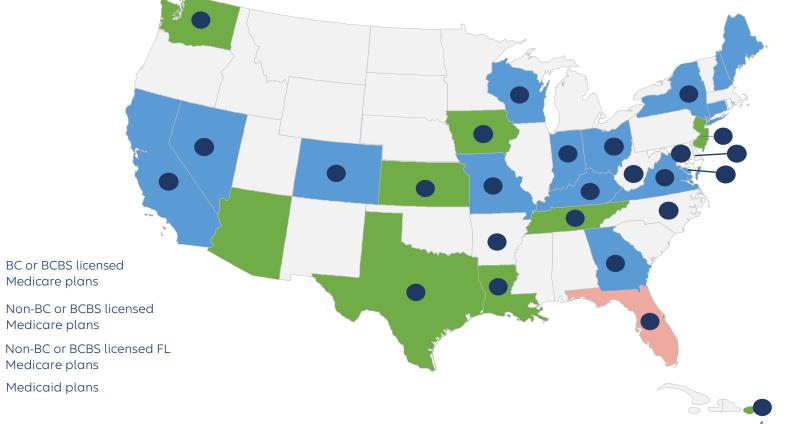

#### 24 Markets With Medicare Presence

Includes States and Puerto Rico

#### 14 States BC or BCBS Plan

26\* Locations With Medicaid Plans

> Includes States, D.C. & Puerto Rico

\* As of 1/1/2025