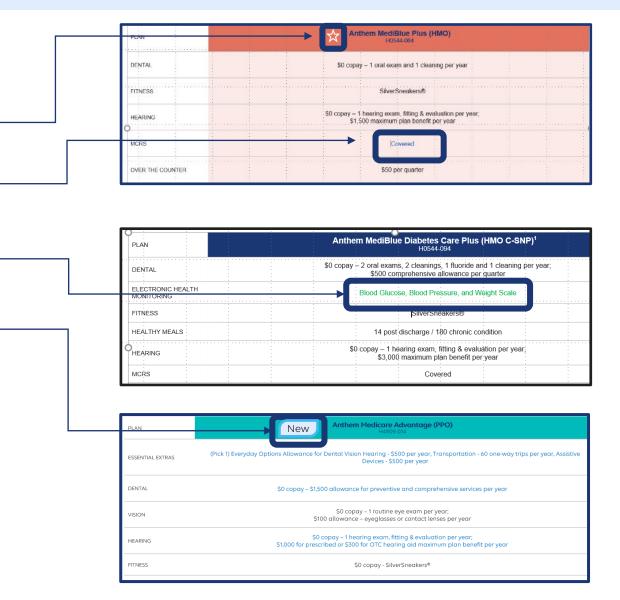

| PLAN                                            | Anthem Medicare Advantage (HMO-POS) H0544-064                                          |
|-------------------------------------------------|----------------------------------------------------------------------------------------|
| PREMIUM                                         | \$0                                                                                    |
| MAX OUT-OF-POCKET                               | \$7,550                                                                                |
| PCP                                             | \$10 copay                                                                             |
| SPECIALIST                                      | \$45 copay                                                                             |
| INPATIENT HOSPITAL                              | \$350 copay (days 1 – 5)                                                               |
| SKILLED NURSING<br>FACILITY                     | \$100 copay (days 21 – 100)                                                            |
| RX DEDUCTIBLE                                   | \$0                                                                                    |
| RX PREFERRED<br>COST SHARE<br>T1/T2/T3/T4/T5/T6 | \$0 / \$7 / 20% / 35% / 33% / \$0<br>\$0 copay – T1 and T2 mail order 30-90 day supply |
| RX MOOP                                         | \$2,000                                                                                |
| RX FORMULARY                                    | Core                                                                                   |
| MARKET SERVICE AREA                             | Sacramento, Yolo                                                                       |