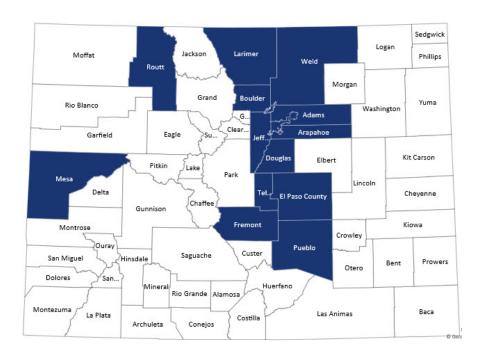

#### Service Area

Coconino, Maricopa, Pima, Pinal, Santa Cruz

2025 Proposed Service Area

| PLAN                                         | Wellpoint Medicare Advantage (HMO-POS) H1423-009                                 |
|----------------------------------------------|----------------------------------------------------------------------------------|
| PREMIUM                                      | \$0                                                                              |
| MAX OUT-OF-POCKET                            | \$3,000                                                                          |
| PCP                                          | \$0 copay                                                                        |
| SPECIALIST                                   | \$20 copay                                                                       |
| INPATIENT HOSPITAL                           | \$175 copay (days 1 – 7)                                                         |
| SKILLED NURSING FACILITY                     | \$196                                                                            |
| RX DEDUCTIBLE                                | \$0                                                                              |
| RX PREFERRED<br>COST SHARE<br>T1/T2/T3/T4/T5 | \$0 / \$3 / 20% / 35% / 33%<br>\$0 copay – T1 and T2 mail order 30-90 day supply |
| RX MOOP                                      | \$2,000                                                                          |
| RX FORMULARY                                 | Advantage                                                                        |
| MARKET SERVICE AREA                          | Coconino, Maricopa, Pinal, Santa Cruz                                            |