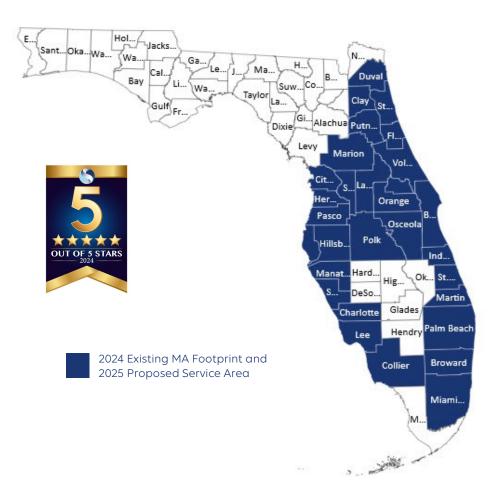

| PLAN                                            | Anthem   Carelon Kidney Care (HMO-POS C-SNP)  H0544-015                                | Anthem   Carelon Kidney Care (HMO-POS C-SNP)                                           |
|-------------------------------------------------|----------------------------------------------------------------------------------------|----------------------------------------------------------------------------------------|
| PREMIUM                                         | \$0                                                                                    | \$0                                                                                    |
| PART B REBATE                                   | N/A                                                                                    | \$7                                                                                    |
| MAX OUT-OF-POCKET                               | \$800                                                                                  | \$1,900                                                                                |
| PCP                                             | \$0 copay                                                                              | \$0 copay                                                                              |
| SPECIALIST                                      | \$0 copay                                                                              | \$0 copay                                                                              |
| INPATIENT HOSPITAL                              | \$110 copay (days 1 – 5)                                                               | \$160 copay (days 1 – 5)                                                               |
| SKILLED NURSING<br>FACILITY                     | \$25 copay (days 32 – 100)                                                             | \$100 copay (days 21 – 100)                                                            |
| RX DEDUCTIBLE                                   | \$0                                                                                    | \$0                                                                                    |
| RX PREFERRED<br>COST SHARE<br>T1/T2/T3/T4/T5/T6 | \$0 / \$0 / 20% / 25% / 33% / \$0<br>\$0 copay – T1 and T2 mail order 30-90 day supply | \$0 / \$5 / 20% / 25% / 33% / \$0<br>\$0 copay – T1 and T2 mail order 30-90 day supply |
| RX MOOP                                         | \$2,000                                                                                | \$2,000                                                                                |
| RX FORMULARY                                    | Care                                                                                   | Care                                                                                   |
| MARKET SERVICE AREA                             | Los Angeles, Orange                                                                    | San Bernardino                                                                         |